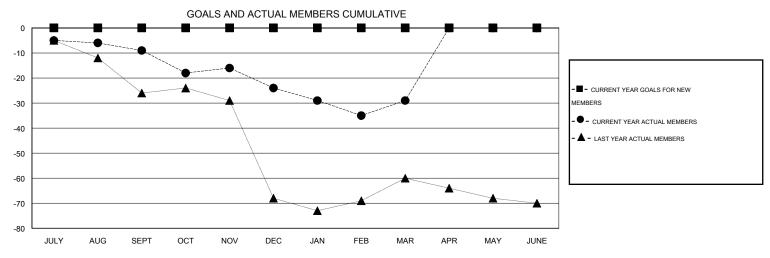

## GOALS AND ACTUAL NEW CLUBS CUMULATIVE

| DROPPED CLUBS: 1 |    | 16 CLUBS OF 27 ADDED 1 OR MORE | GENDER DISTRIBUTION   |                              |     |
|------------------|----|--------------------------------|-----------------------|------------------------------|-----|
|                  |    | NEW MEMBERS                    | MALE<br>FEMALE        | 401 (65.31%)<br>213 (34.69%) |     |
| DROPPED MEMBERS  |    |                                | I LIWALE              |                              |     |
| DECEASED         | 8  | CLICK HERE FOR HEALTH          | FAMILY LINIT MEMBERS  |                              | 154 |
| CLUB CANCELLED 0 |    | ASSESSMENT DATA                | FAMILY UNIT MEMBERS   |                              |     |
| OTHER            | 57 |                                | HEAD OF HOUSEHOLD     |                              |     |
| TOTAL            | 65 |                                | NON-HEAD OF HOUSEHOLD |                              |     |